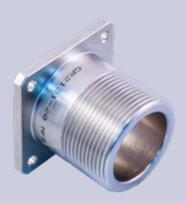

## **ENCLOSURE FITTING FOR MIL-DTL-5015 CONNECTORS IAW S9407-AB-HBK-010 REV 2, GR2121**

| How To Order         |                                                                                                                                                                                              |        |     |    |
|----------------------|----------------------------------------------------------------------------------------------------------------------------------------------------------------------------------------------|--------|-----|----|
| Sample Part Number   |                                                                                                                                                                                              | GR2121 | -28 | SN |
| Basic Part Number    | Enclosure Fitting for M5015 connectors                                                                                                                                                       |        |     |    |
| Connector Shell Size | 85, 10S, 10SL, 12S, 14S, 16S, 18, 20, 22, 24, 28, 32, 36, 40, 44, 48. See sales drawing for full dimensional details                                                                         |        |     |    |
| Material / Finish    | SN = mild steel with cadmium over electroless nickel finish SM = mild steel with electroless nickel finish IAW AMS 2404C (Finish symbol "no suffix" is for legacy parts, superseded by "SM") |        |     | •  |