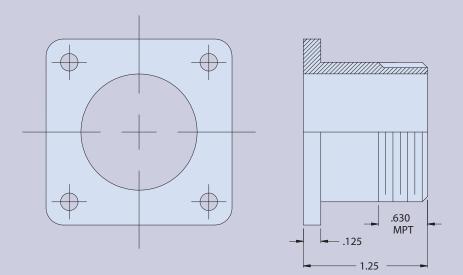

## **ENCLOSURE FITTING FOR MIL-DTL-5015 CONNECTORS IAW S9407-AB-HBK-010 REV 2, GR2121**

| How To Order         |                                                                                                                                                                                              |        |     |    |
|----------------------|----------------------------------------------------------------------------------------------------------------------------------------------------------------------------------------------|--------|-----|----|
| Sample Part Number   |                                                                                                                                                                                              | GR2121 | -28 | SN |
| Basic Part Number    | Enclosure Fitting for M5015 connectors                                                                                                                                                       |        |     |    |
| Connector Shell Size | 85, 10S, 10SL, 12S, 14S, 16S, 18, 20, 22, 24, 28, 32, 36, 40, 44, 48. See sales drawing for full dimensional details                                                                         |        |     |    |
| Material / Finish    | SN = mild steel with cadmium over electroless nickel finish SM = mild steel with electroless nickel finish IAW AMS 2404C (Finish symbol "no suffix" is for legacy parts, superseded by "SM") |        |     | •  |