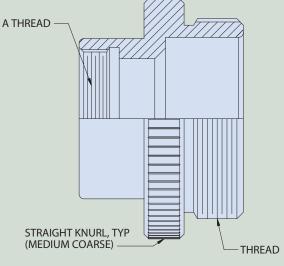

**STYLE 01 & 02** 

STYLE 03

## **NOTES**

Style 01 - use when "E" diameter is greater than "K" diameter.

Style 02 - same as Style 01 except "J" dimension is zero.

Style 03 - use when "E" diameter is equal to or less than "K" diameter.