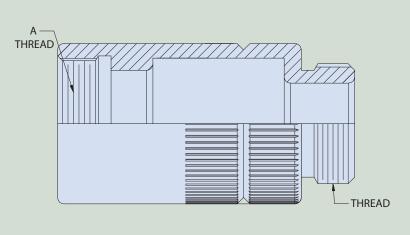

**STYLE 01 & 02** 

STYLE 03

## **NOTES**

Style 01 - use when "E" diameter is greater than "K" diameter.

Style 02 - same as Style 01 except "J" dimension is zero.

Style 03 - use when "E" diameter is equal to or less than "K" diameter.