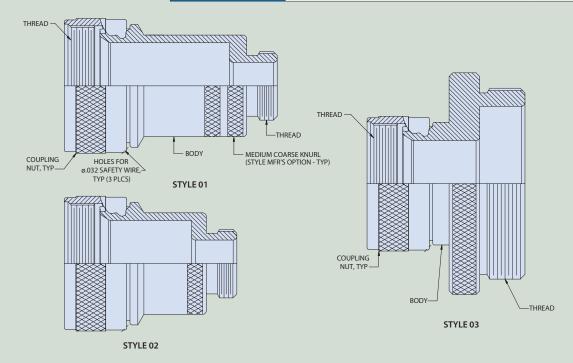

#### **NOTES**

Style 01 - use when "E" diameter is greater than "K" diameter.

Style 02 - same as Style 01 except "Y" dimension is less than "J" dimension. Use when the extra working room provided by Style 01 is not a requirement.

Style 03 - "E" diameter is equal to or less than "K" diameter.